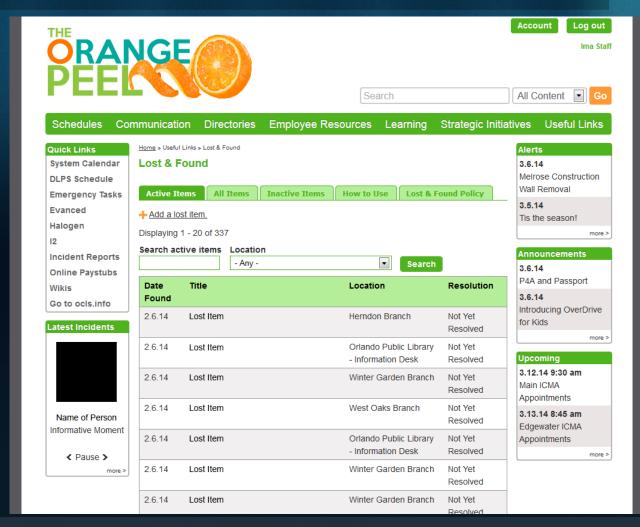

### **Orange County Library "Orange Peel"**

- 15 "branches" for staff / notices
- Alerts & Announcements email all staff
- Role-based menus
- Staff Directory
- Lost & Found for all 15 branches
- Document Repository Staff handbook, or collaboration
- Existing Site(s) + Backend Web Services
  - Evanced External Calendar XML
  - Blogs imported