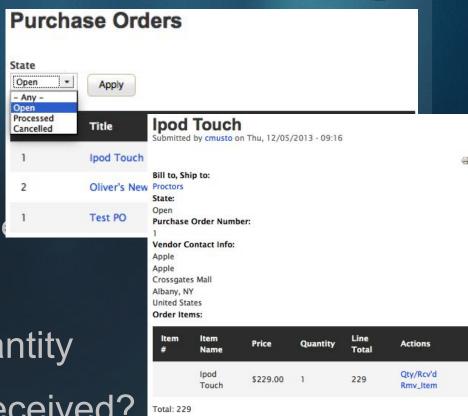

- Purchase Orders
   (follows Purchase Requests)
- Workflow State
  - Open,Processed, Cancelle
- Printable
- List of items/prices/quantity
- Vendor, Has it been Received?