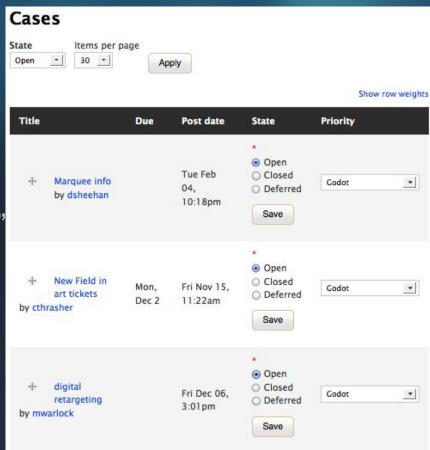

- Case Tracker
- Simple State
  - Open/Closed
  - Deffered means "waiting"
- Priority
  - Users can reorder with DraggableViews

- Purchase Requests (precedes Purchase Orders)
- Workflow State
  - Department Approval
  - IT Approval
  - Finance Approval
- Owner + Dept. Head