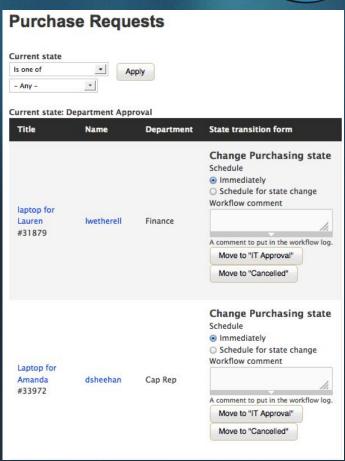

- Case Tracker
- Simple State
  - Open/Closed
  - Deffered means "waiting"
- Priority
  - Users can reorder with DraggableViews

- Purchase Requests (precedes Purchase Orders)
- Workflow State
  - Department Approval
  - IT Approval
  - Finance Approval
- Owner + Dept. Head